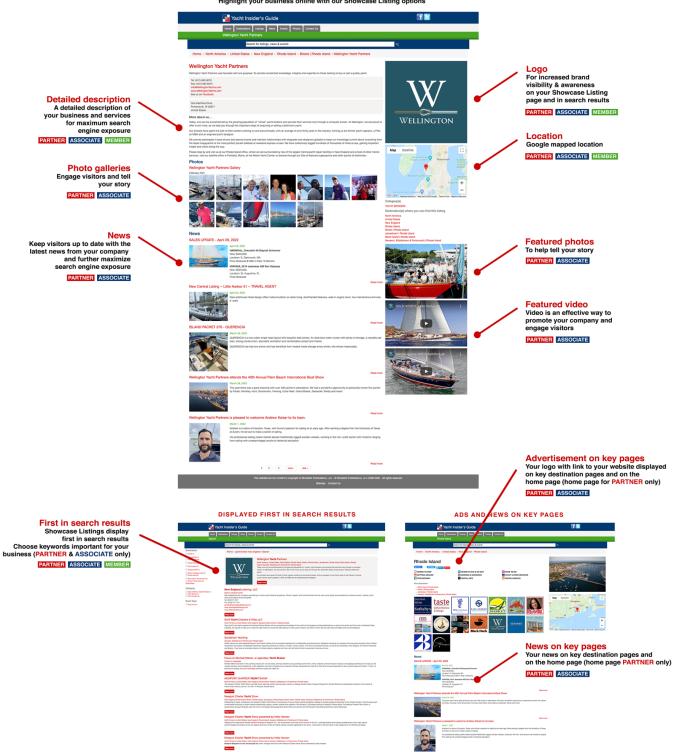

### SHOWCASE LISTING OPTIONS:

# MEMBER

<u>For \$100 a year</u>: your listing will have the logo displayed, a map with the localization of your facility, additional description, and will be featured first in search results before non-advertisers. See example this search for "marinas":

## ASSOCIATE

For \$600 a year: all of the above, plus featured first in search result before \$100 advertisers.

- ...Plus search boost for certain keywords of your choice, such as brand names (ex: Caterpillar).
- ...Plus the option to add photos, news and videos under your listing, and also in the town, state and region (ex:Newport and RI).
- ...And an ad showing on the page of your location & state & region.

See examples below:

https://www.yachtinsidersquide.com/listing/safe-harbor-newport-shipyard

https://www.yachtinsidersguide.com/destination/newport-middletown-portsmouth-rhode-island

https://www.yachtinsidersquide.com/destination/rhode-island

https://www.yachtinsidersguide.com/destination/new-england

# PARTNER

For \$1800 a year: all of the above.

- ...Plus featured first in search results, before all others.
- ...Plus your logo, news and events featured on the homepage, country (ex: United States),

region (ex: New England) state (ex: Rhode Island) and town (ex: Newport).